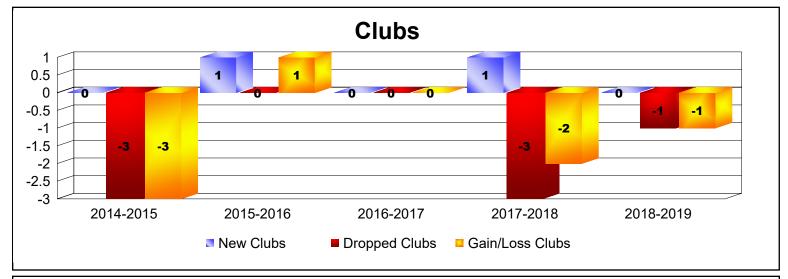

District 27 B2 As of June 2019 Cumulative

| Year      | New<br>Clubs | Dropped<br>Clubs | Gain/<br>Loss<br>Clubs | New<br>Members | Charter<br>Members | Reinstate<br>Members | Transfer<br>Members | Total<br>Member<br>Added | Total<br>Members<br>Dropped | Gain/<br>Loss<br>Members |
|-----------|--------------|------------------|------------------------|----------------|--------------------|----------------------|---------------------|--------------------------|-----------------------------|--------------------------|
| 2014-2015 | 0            | -3               | -3                     | 166            | 0                  | 6                    | 10                  | 182                      | -253                        | -71                      |
| 2015-2016 | 1            | 0                | 1                      | 171            | 22                 | 5                    | 6                   | 204                      | -174                        | 30                       |
| 2016-2017 | 0            | 0                | 0                      | 136            | 0                  | 10                   | 12                  | 158                      | -252                        | -94                      |
| 2017-2018 | 1            | -3               | -2                     | 185            | 28                 | 7                    | 9                   | 229                      | -243                        | -14                      |
| 2018-2019 | 0            | -1               | -1                     | 115            | 1                  | 5                    | 7                   | 128                      | -184                        | -56                      |
| Average   | 0            | -1               | -1                     | 155            | 10                 | 7                    | 9                   | 180                      | -221                        | -41                      |