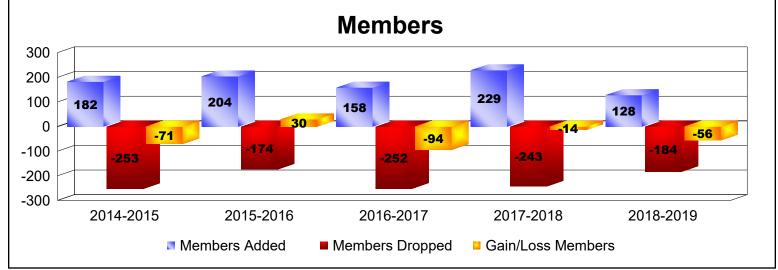

District 27 B2 As of June 2019 Cumulative

| Year      | New<br>Clubs | Dropped<br>Clubs | Gain/<br>Loss<br>Clubs | New<br>Members | Charter<br>Members | Reinstate<br>Members | Transfer<br>Members | Total<br>Member<br>Added | Total<br>Members<br>Dropped | Gain/<br>Loss<br>Members |
|-----------|--------------|------------------|------------------------|----------------|--------------------|----------------------|---------------------|--------------------------|-----------------------------|--------------------------|
| 2014-2015 | 0            | -3               | -3                     | 166            | 0                  | 6                    | 10                  | 182                      | -253                        | -71                      |
| 2015-2016 | 1            | 0                | 1                      | 171            | 22                 | 5                    | 6                   | 204                      | -174                        | 30                       |
| 2016-2017 | 0            | 0                | 0                      | 136            | 0                  | 10                   | 12                  | 158                      | -252                        | -94                      |
| 2017-2018 | 1            | -3               | -2                     | 185            | 28                 | 7                    | 9                   | 229                      | -243                        | -14                      |
| 2018-2019 | 0            | -1               | -1                     | 115            | 1                  | 5                    | 7                   | 128                      | -184                        | -56                      |
| Average   | 0            | -1               | -1                     | 155            | 10                 | 7                    | 9                   | 180                      | -221                        | -41                      |